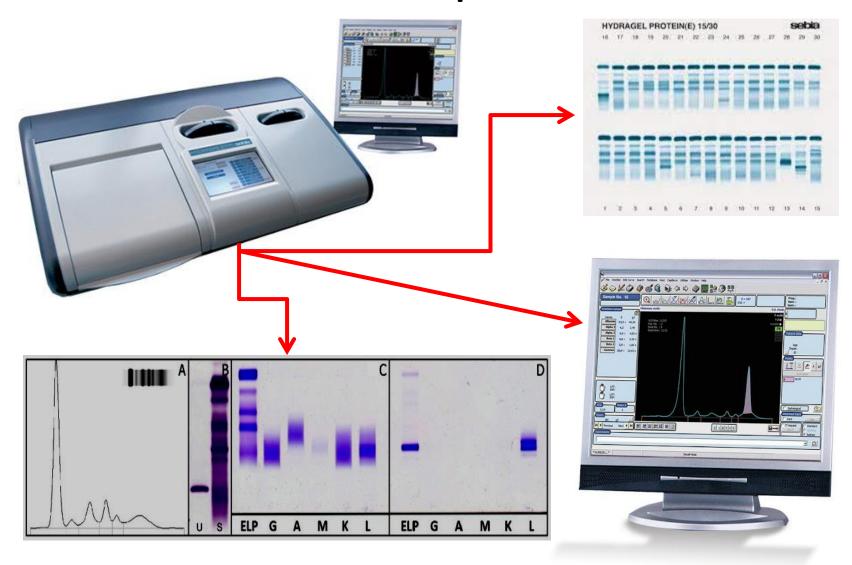

# Biochemistry-Contributing to ten glorious years of Tata Medical Center

Dr. Subhosmito Chakraborty
Consultant (Biochemistry)
Tata Medical Center, Kolkata

| Dry chemistry

| Immunofluorescence

**|**Chromatography

| Electrophoresis

| Laboratory informatics

| Urine analyazer

| Pneumatic chute

2011

## The metabolic panel workhorses





## The tumor marker system



# Chromatography





### Electrophoresis



## Nephelometry



(2012)





#### Addition of equipments all through



#### The advanced mass spectrometry lab





ECLIA platform



#### Advanced middleware capabilities





# Preanalytical automation



#### The modules of the advanced machine



#### Annual growth in test load



#### In-house versus outsourced tests



# Looking forward

Service

Academics

Research

# Thank you