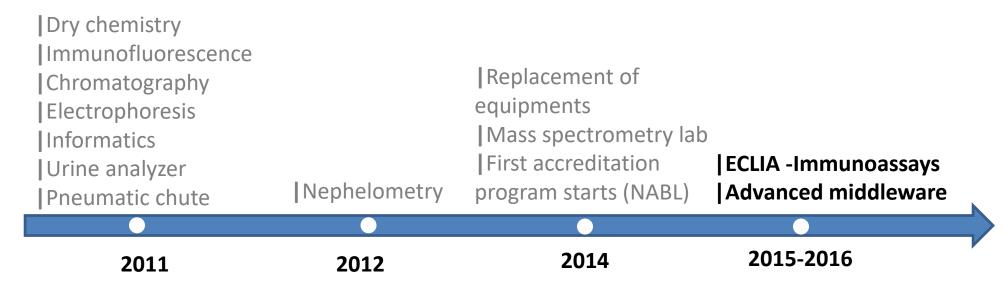

# Biochemistry-Contributing to ten glorious years of Tata Medical Center

Dr. Subhosmito Chakraborty
Consultant (Biochemistry)
Tata Medical Center, Kolkata

| Dry chemistry

| Immunofluorescence

**|**Chromatography

| Electrophoresis

| Laboratory informatics

| Urine analyazer

| Pneumatic chute

2011

## Nephelometry

(2012)

#### Addition of equipments all through

#### The advanced mass spectrometry lab

ECLIA platform

#### Advanced middleware capabilities