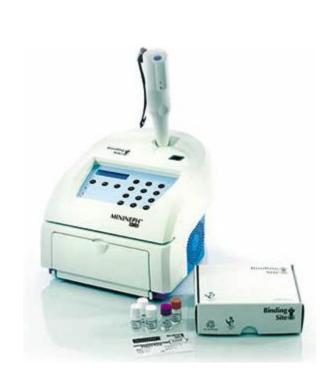

# Biochemistry-Contributing to ten glorious years of Tata Medical Center

Dr. Subhosmito Chakraborty
Consultant (Biochemistry)
Tata Medical Center, Kolkata

| Dry chemistry

| Immunofluorescence

**|**Chromatography

| Electrophoresis

| Laboratory informatics

| Urine analyazer

| Pneumatic chute

2011

## The metabolic panel workhorses





## The tumor marker system



# Chromatography





### Electrophoresis



## Nephelometry



(2012)





#### Addition of equipments all through



#### The advanced mass spectrometry lab





ECLIA platform



#### Advanced middleware capabilities





# Preanalytical automation



#### The modules of the advanced machine



#### Annual growth in test load



#### In-house versus outsourced tests



# Looking forward

Service

Academics

Research

# Thank you