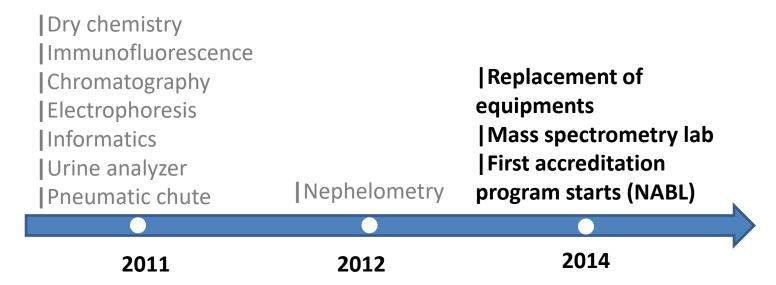

# Biochemistry-Contributing to ten glorious years of Tata Medical Center

Dr. Subhosmito Chakraborty
Consultant (Biochemistry)
Tata Medical Center, Kolkata

| Dry chemistry

| Immunofluorescence

**|**Chromatography

| Electrophoresis

| Laboratory informatics

| Urine analyazer

| Pneumatic chute

2011

## Nephelometry

(2012)

#### Addition of equipments all through

#### The advanced mass spectrometry lab

ECLIA platform

#### Advanced middleware capabilities