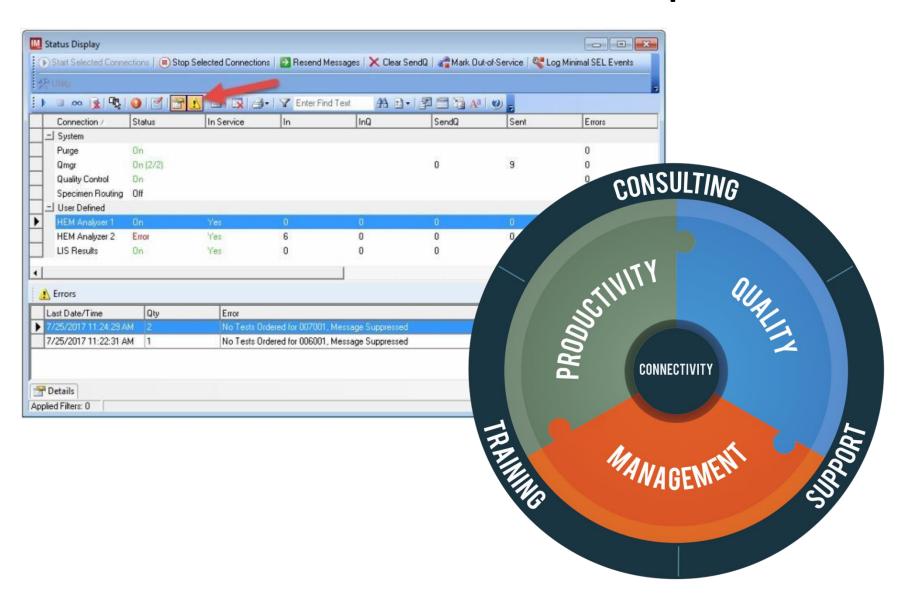

# Biochemistry-Contributing to ten glorious years of Tata Medical Center

Dr. Subhosmito Chakraborty
Consultant (Biochemistry)
Tata Medical Center, Kolkata

| Dry chemistry

| Immunofluorescence

**|**Chromatography

| Electrophoresis

| Laboratory informatics

| Urine analyazer

| Pneumatic chute

2011

## The metabolic panel workhorses





## The tumor marker system



# Chromatography





### Electrophoresis



## Nephelometry



(2012)





#### Addition of equipments all through



#### The advanced mass spectrometry lab





ECLIA platform



#### Advanced middleware capabilities





# Preanalytical automation



#### The modules of the advanced machine



#### Annual growth in test load



#### In-house versus outsourced tests



# Looking forward

Service

Academics

Research

# Thank you