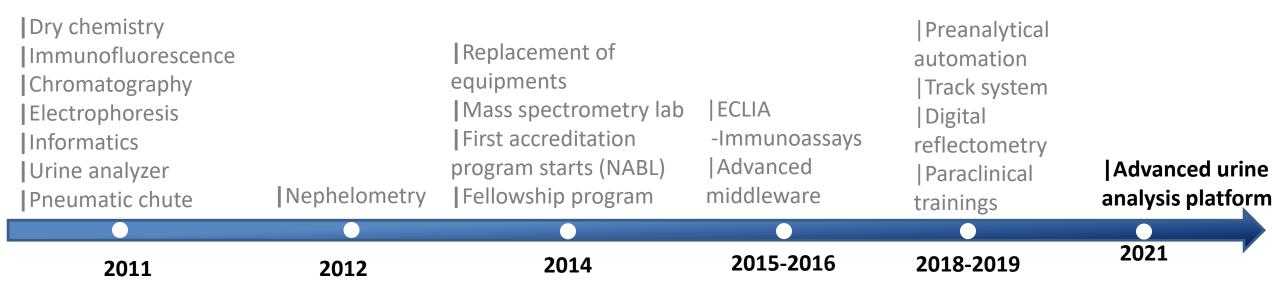

# Biochemistry-Contributing to ten glorious years of Tata Medical Center

Dr. Subhosmito Chakraborty
Consultant (Biochemistry)
Tata Medical Center, Kolkata

| Dry chemistry

| Immunofluorescence

**|**Chromatography

| Electrophoresis

| Laboratory informatics

| Urine analyazer

| Pneumatic chute

2011

## Nephelometry

(2012)

#### Addition of equipments all through

#### The advanced mass spectrometry lab

ECLIA platform

# Preanalytical automation